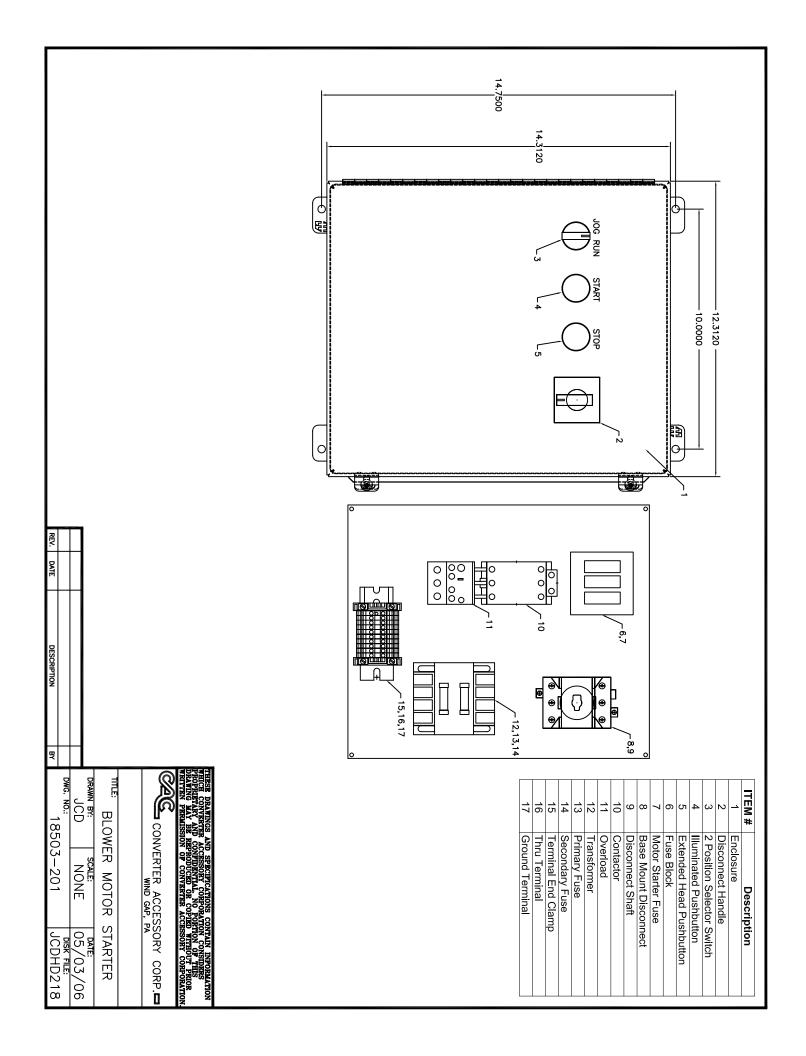

## FEATURES INCLUDE:

- Motor starter available in various specs, supplied per demands of system blower
- NEMA 12, dust tight enclosure, indoor use
- IEC and NEMA rate contactors
- Motor disconnect protector
- Step down transformer

- Provides 120VAC across push buttons
- UL, CSA and CE listed components
- Meets machinery directive requirements
- Turnkey operation
- Safety lockout
- Push button operation

Web Handling Technology . . . CAC Engineered and Manufactured