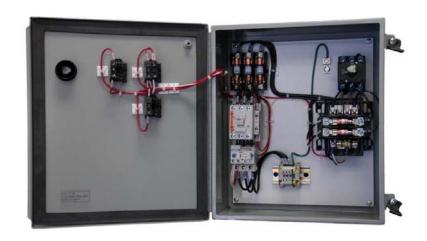

## FEATURES INCLUDE:

- Motor starter available in various specs, supplied per demands of system blower
- NEMA 12, dust tight enclosure, indoor use
- IEC and NEMA rate contactors
- Motor disconnect protector
- Step down transformer

- Provides 120VAC across push buttons
- UL, CSA and CE listed components
- Meets machinery directive requirements
- Turnkey operation
- Safety lockout
- Push button operation

Web Handling Technology . . . CAC Engineered and Manufactured