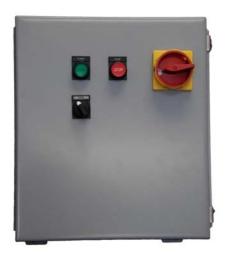

## **BLOWER MOTOR STARTER**

## FEATURES INCLUDE:

- Motor starter available in various specs, supplied per demands of system blower
- NEMA 12, dust tight enclosure, indoor use
- IEC and NEMA rate contactors
- Motor disconnect protector
- Step down transformer

- Provides 120VAC across push buttons
- UL, CSA and CE listed components
- Meets machinery directive requirements
- Turnkey operation
- Safety lockout
- Push button operation

Web Handling Technology . . . CAC Engineered and Manufactured