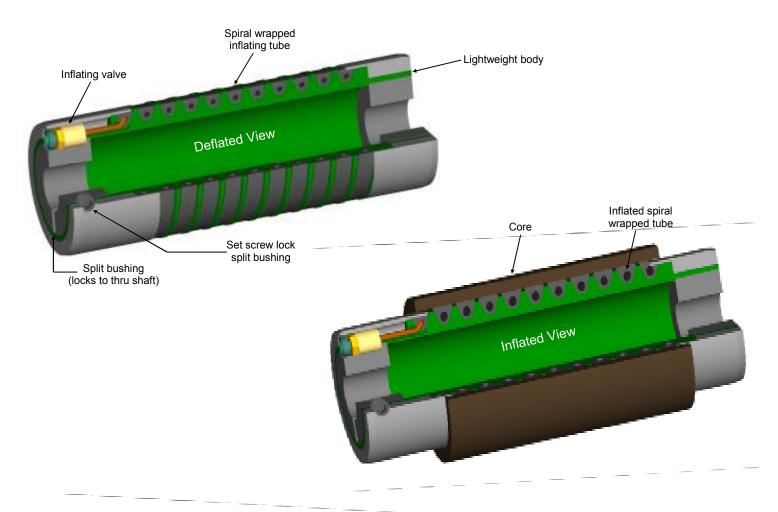

## Inside CAC's COR-LOK® XE series core chucks

## **COR-LOK® XE Series Pneumatic Chucks**

CAC's COR-LOK® XE series pneumatic chucks feature a spiral wrapped external element, which inflates to contact your cores inside diameter. This unique design evenly grips your core. Light-weight chucks deliver the torque and stability required for the most demanding applications. Available for core sizes from 2–12 inches (chucks for 3 and 6 inch diameter cores are standard).

The contoured, rugged inflating tube is designed for long use between maintenance. However, this standard inflating tube is easily replaced in under 15 minutes when necessary.

| COR-LOK air chuck dimensions |                   |                      |            |                  |                 |                      |                      |                    |                    |
|------------------------------|-------------------|----------------------|------------|------------------|-----------------|----------------------|----------------------|--------------------|--------------------|
| To fit core size:            | Deflated diameter | Inflated<br>diameter | Bore range | Expanding length | Over all length | End cap<br>valve end | End cap<br>plain end | Core stop flange Ø | Approximate weight |
| 3                            | 2—31/32           | 3—3/16               | Up to 2    | 5                | 8.5             | 2                    | 1.5                  | 3.25               | 3 LBS              |
| 6                            | 5—31/32           | 6—3/16               | Up to 5    | 5                | 8.5             | 2                    | 1.5                  | 6.25               | 13 LBS             |
| All dimensions in inches     |                   |                      |            |                  |                 |                      |                      |                    |                    |