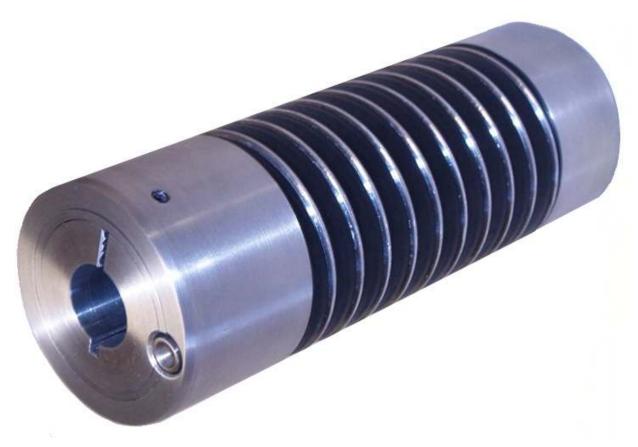

## **COR-LOK® XE Series Pneumatic Chucks**

CAC's COR-LOK® XE series pneumatic chucks feature a spiral wrapped external element, which inflates to contact your cores inside diameter. This unique design evenly grips your core. Light-weight chucks deliver the torque and stability required for the most demanding applications. Available for core sizes from 2–12 inches (chucks for 3 and 6 inch diameter cores are standard).

The contoured, rugged inflating tube is designed for long use between maintenance. However, this standard inflating tube is easily replaced in under 15 minutes when necessary.

| COR-LOK air chuck dimensions |                   |                      |            |                  |                 |                      |                      |                    |                    |
|------------------------------|-------------------|----------------------|------------|------------------|-----------------|----------------------|----------------------|--------------------|--------------------|
| To fit core size:            | Deflated diameter | Inflated<br>diameter | Bore range | Expanding length | Over all length | End cap<br>valve end | End cap<br>plain end | Core stop flange Ø | Approximate weight |
| 3                            | 2—31/32           | 3—3/16               | Up to 2    | 5                | 8.5             | 2                    | 1.5                  | 3.25               | 3 LBS              |
| 6                            | 5—31/32           | 6—3/16               | Up to 5    | 5                | 8.5             | 2                    | 1.5                  | 6.25               | 13 LBS             |
| All dimensions in inches     |                   |                      |            |                  |                 |                      |                      |                    |                    |