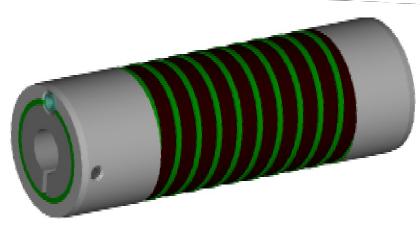

## **COR-LOK® XE Series Pneumatic Chucks**

CAC's COR-LOK® XE series pneumatic chucks feature a spiral wrapped external element, which inflates to contact your cores inside diameter. This unique design evenly grips your core. Light-weight chucks deliver the torque and stability required for the most demanding applications. Available for core sizes from 2–12 inches (chucks for 3 and 6 inch diameter cores are standard).

The contoured, rugged inflating tube is designed for long use between maintenance. However, this standard inflating tube is easily replaced in under 15 minutes when necessary.

| COR-LOK air chuck dimensions |                   |                      |            |                  |                 |                      |                      |                    |                    |
|------------------------------|-------------------|----------------------|------------|------------------|-----------------|----------------------|----------------------|--------------------|--------------------|
| To fit core size:            | Deflated diameter | Inflated<br>diameter | Bore range | Expanding length | Over all length | End cap<br>valve end | End cap<br>plain end | Core stop flange Ø | Approximate weight |
| 3                            | 2—31/32           | 3—3/16               | Up to 2    | 5                | 8.5             | 2                    | 1.5                  | 3.25               | 3 LBS              |
| 6                            | 5—31/32           | 6—3/16               | Up to 5    | 5                | 8.5             | 2                    | 1.5                  | 6.25               | 13 LBS             |
| All dimensions in inches     |                   |                      |            |                  |                 |                      |                      |                    |                    |