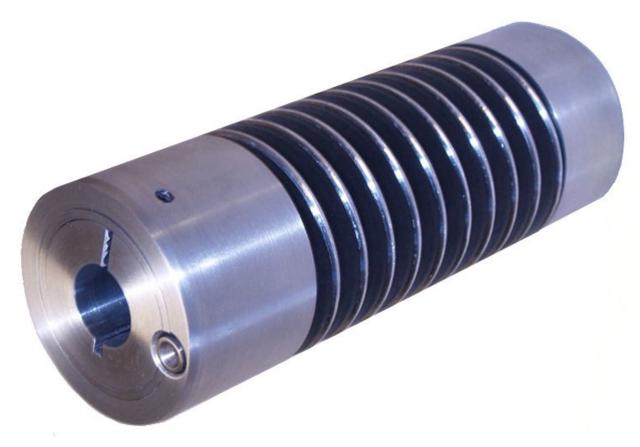

## **COR-LOK® XE Series Pneumatic Chucks**

CAC's COR-LOK® XE series pneumatic chucks feature a spiral wrapped external element, which inflates to contact your cores inside diameter. This unique design evenly grips your core. Light-weight chucks deliver the torque and stability required for the most demanding applications. Available for core sizes from 2–12 inches (chucks for 3 and 6 inch diameter cores are standard).

The contoured, rugged inflating tube is designed for long use between maintenance. However, this standard inflating tube is easily replaced in under 15 minutes when necessary.

| 1                            |                   |                      |            |                  |                 |                      |                      |                       |                    |
|------------------------------|-------------------|----------------------|------------|------------------|-----------------|----------------------|----------------------|-----------------------|--------------------|
| COR-LOK air chuck dimensions |                   |                      |            |                  |                 |                      |                      |                       |                    |
| To fit core size:            | Deflated diameter | Inflated<br>diameter | Bore range | Expanding length | Over all length | End cap<br>valve end | End cap<br>plain end | Core stop<br>flange Ø | Approximate weight |
| 3                            | 2—31/32           | 3—3/16               | Up to 2    | 5                | 8.5             | 2                    | 1.5                  | 3.25                  | 3 LBS              |
| 6                            | 5—31/32           | 6—3/16               | Up to 5    | 5                | 8.5             | 2                    | 1.5                  | 6.25                  | 13 LBS             |
| All dimensions in inches     |                   |                      |            |                  |                 |                      |                      |                       |                    |