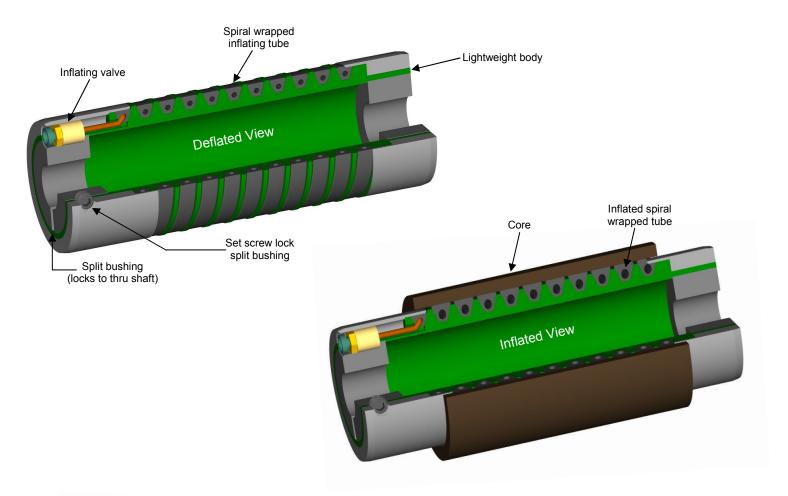

## Inside CAC's COR-LOK® XE series core chucks

## **COR-LOK® XE Series Pneumatic Chucks**

CAC's COR-LOK® XE series pneumatic chucks feature a spiral wrapped external element, which inflates to contact your cores inside diameter. This unique design evenly grips your core. Light-weight chucks deliver the torque and stability required for the most demanding applications. Available for core sizes from 2–12 inches (chucks for 3 and 6 inch diameter cores are standard).

The contoured, rugged inflating tube is designed for long use between maintenance. However, this standard inflating tube is easily replaced in under 15 minutes when necessary.

| 1                            |                   |                      |            |                  |                 |                      |                      |                       |                    |
|------------------------------|-------------------|----------------------|------------|------------------|-----------------|----------------------|----------------------|-----------------------|--------------------|
| COR-LOK air chuck dimensions |                   |                      |            |                  |                 |                      |                      |                       |                    |
| To fit core size:            | Deflated diameter | Inflated<br>diameter | Bore range | Expanding length | Over all length | End cap<br>valve end | End cap<br>plain end | Core stop<br>flange Ø | Approximate weight |
| 3                            | 2—31/32           | 3—3/16               | Up to 2    | 5                | 8.5             | 2                    | 1.5                  | 3.25                  | 3 LBS              |
| 6                            | 5—31/32           | 6—3/16               | Up to 5    | 5                | 8.5             | 2                    | 1.5                  | 6.25                  | 13 LBS             |
| All dimensions in inches     |                   |                      |            |                  |                 |                      |                      |                       |                    |