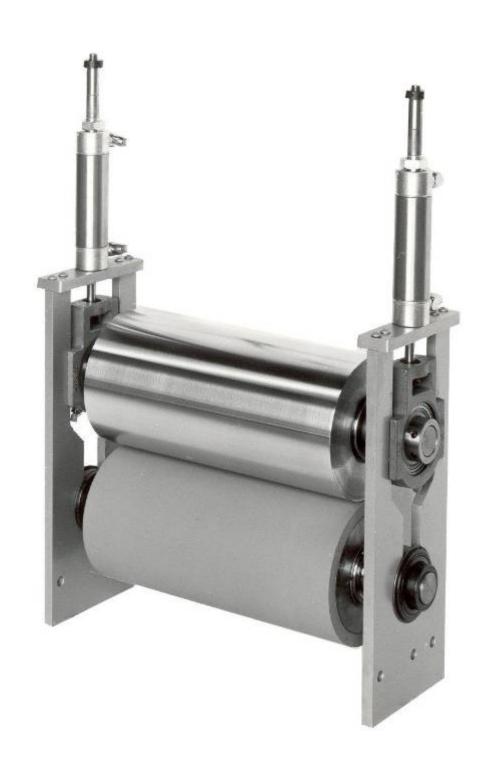

## Core holding products

- Air shafts
- Air chucks
- Mechanical chucks
- Core cones

- Anti-wrinkle systems
  - WrinkleSTOP® NO-BOW anti-wrinkle rolls
  - Scroll Roll grooved anti-wrinkle rolls
  - Adjusta-Pull web spreader assemblies

- Anti-wrinkle systems
  - WrinkleSTOP® NO-BOW anti-wrinkle rolls
  - Scroll Roll grooved anti-wrinkle rolls
  - Adjusta-Pull web spreader assemblies

- Anti-wrinkle systems
  - WrinkleSTOP® NO-BOW anti-wrinkle rolls
  - Scroll Roll grooved anti-wrinkle rolls
  - Adjusta-Pull web spreader assemblies

- Anti-wrinkle systems
  - WrinkleSTOP® NO-BOW anti-wrinkle rolls
  - Scroll Roll grooved anti-wrinkle rolls
  - Adjusta-Pull web spreader assemblies

- FOX TrimAway® pneumatic trim systems
  - Edge trim removal
  - Matrix removal
  - FOX Runner portable system
  - Components