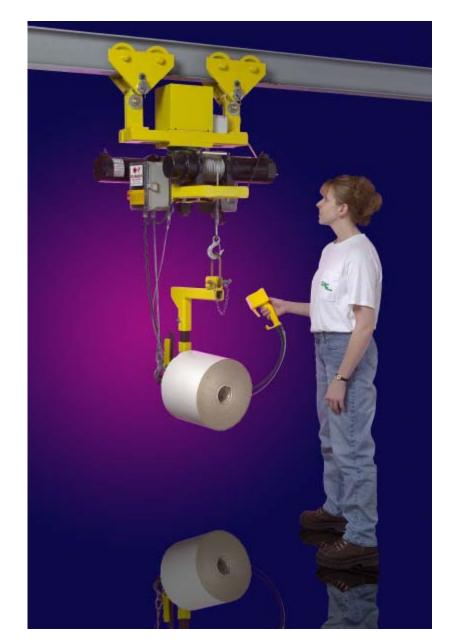

#### Shaft Holders

- Safety Chucks
- Simplok<sup>™</sup> hinged shaft holders
- Simplok™ shaft holder assemblies

- Overhead systems
- Portable systems
- Fork truck mounted systems
- Lifting components
- Lifting and turning components

- Overhead systems
- Portable systems
- Fork truck mounted systems
- Lifting components
- Lifting and turning components

- Overhead systems
- Portable systems
- Fork truck mounted systems
- Lifting components
- Lifting and turning components

- Overhead systems
- Portable systems
- Fork truck mounted systems
- Lifting components
- Lifting and turning components

Unwind and rewind stands

Slitting stations

Nip roll stations

- Accumulators
- Dancer rolls