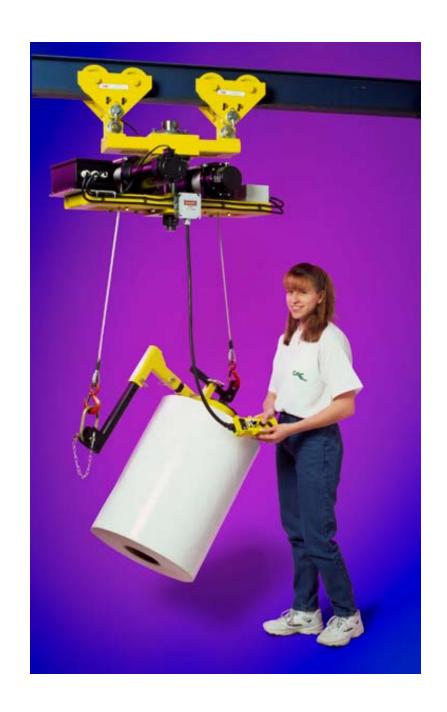

#### Shaft Holders

- Safety Chucks
- Simplok<sup>™</sup> hinged shaft holders
- Simplok™ shaft holder assemblies

- Overhead systems
- Portable systems
- Fork truck mounted systems
- Lifting components
- Lifting and turning components

- Overhead systems
- Portable systems
- Fork truck mounted systems
- Lifting components
- Lifting and turning components

- Overhead systems
- Portable systems
- Fork truck mounted systems
- Lifting components
- Lifting and turning components

- Overhead systems
- Portable systems
- Fork truck mounted systems
- Lifting components
- Lifting and turning components

Unwind and rewind stands

Slitting stations

Nip roll stations

- Accumulators
- Dancer rolls