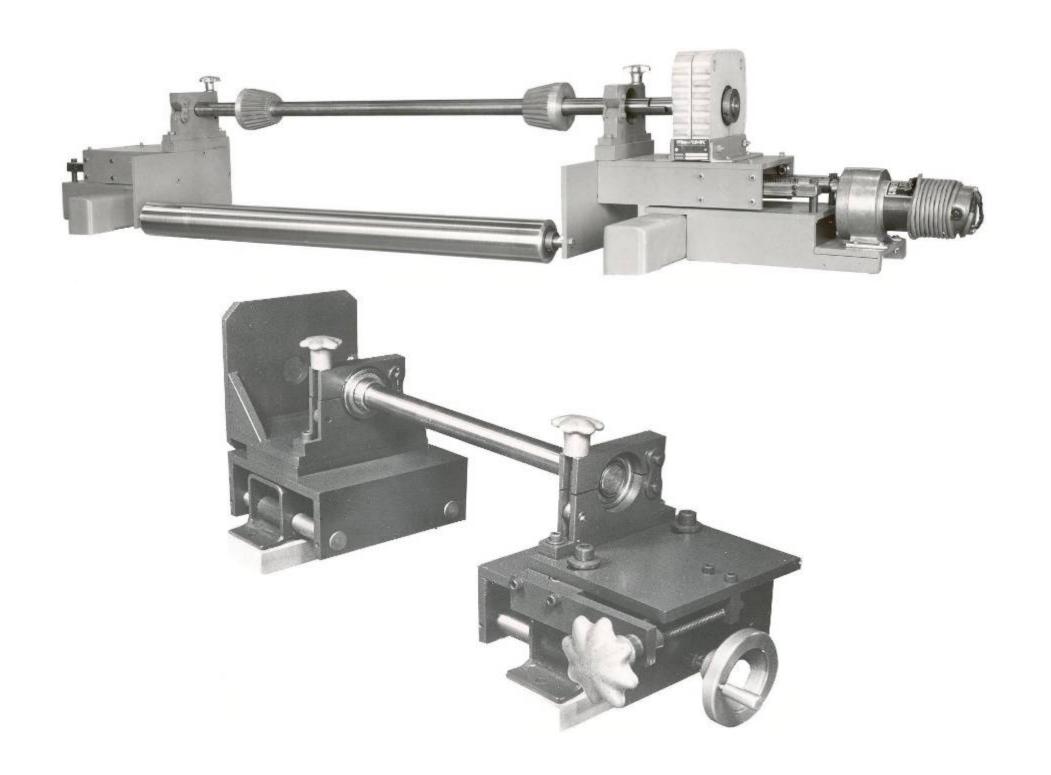

- Core holding products
  - Air shafts
  - Air chucks
  - Mechanical chucks
  - Core cones

- Core holding products
  - Air shafts
  - Air chucks
  - Mechanical chucks
  - Core cones

- Core holding products
  - Air shafts
  - Air chucks
  - Mechanical chucks
  - Core cones

- Core holding products
  - Air shafts
  - Air chucks
  - Mechanical chucks
  - Core cones

## Core holding products

- Air shafts
- Air chucks
- Mechanical chucks
- Core cones

- Anti-wrinkle systems
  - WrinkleSTOP® NO-BOW anti-wrinkle rolls
  - Scroll Roll grooved anti-wrinkle rolls
  - Adjusta-Pull web spreader assemblies