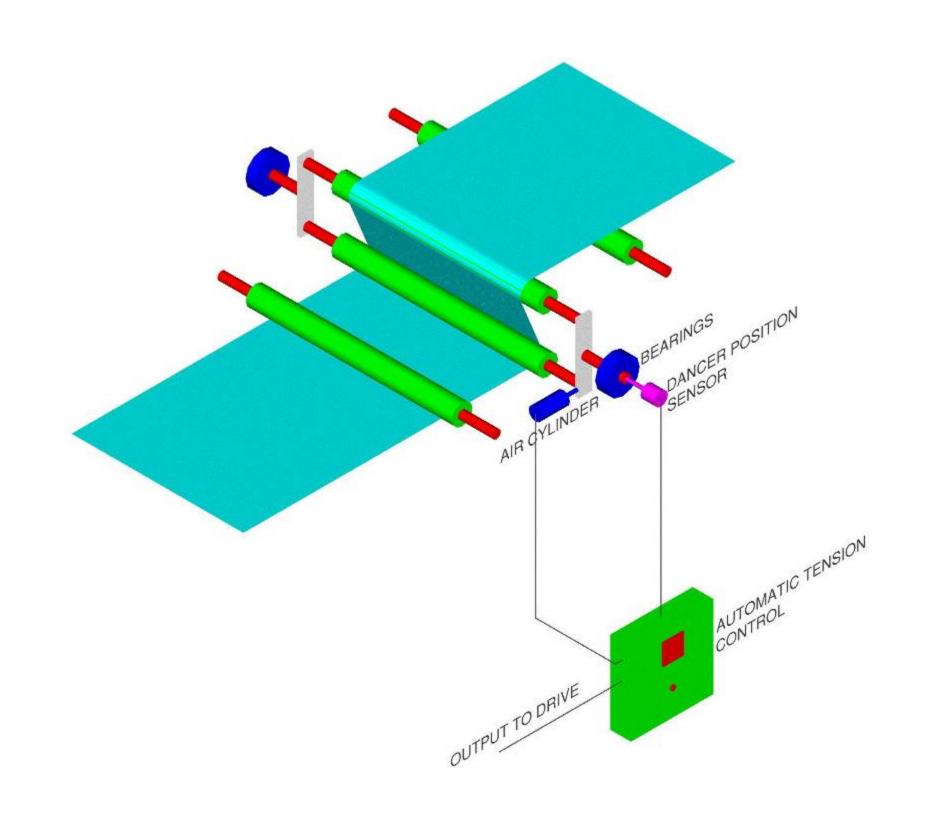

- Overhead systems
- Portable systems
- Fork truck mounted systems
- Lifting components
- Lifting and turning components

Unwind and rewind stands

Slitting stations

Nip roll stations

- Accumulators
- Dancer rolls