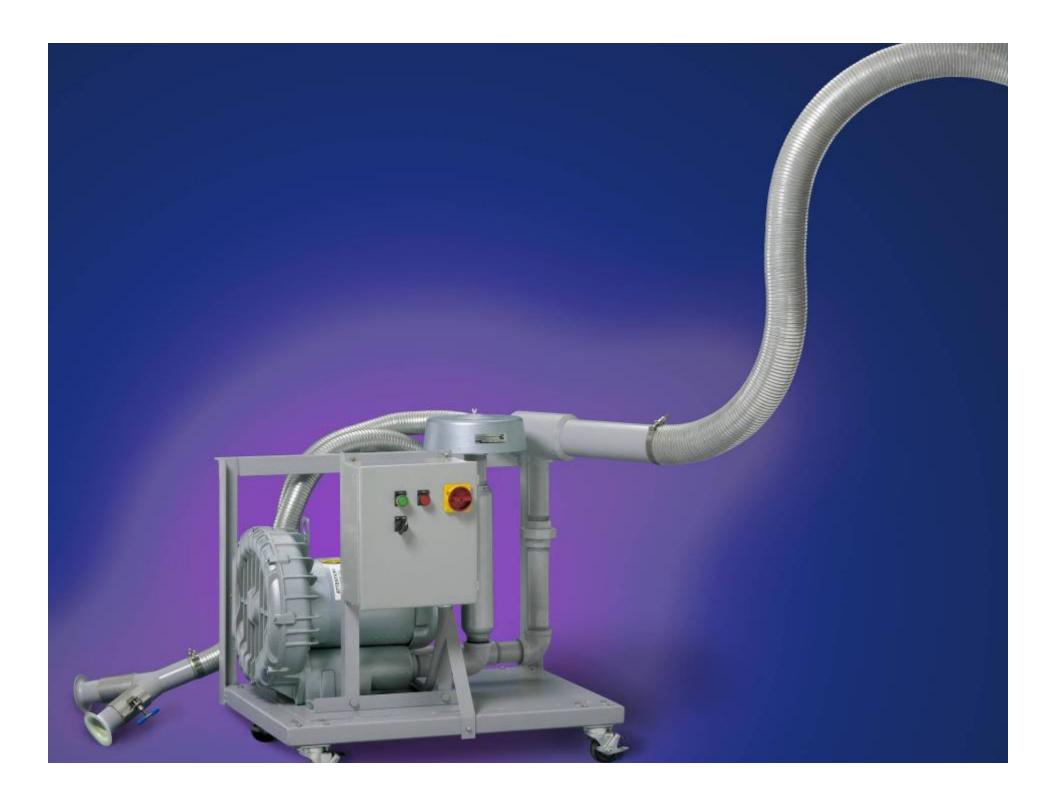

- Anti-wrinkle systems
  - WrinkleSTOP® NO-BOW anti-wrinkle rolls
  - Scroll Roll grooved anti-wrinkle rolls
  - Adjusta-Pull web spreader assemblies

- FOX TrimAway® pneumatic trim systems
  - Edge trim removal
  - Matrix removal
  - FOX Runner portable system
  - Components

- FOX TrimAway® pneumatic trim systems
  - Edge trim removal
  - Matrix removal
  - FOX Runner portable system
  - Components

- FOX TrimAway® pneumatic trim systems
  - Edge trim removal
  - Matrix removal
  - FOX Runner portable system
  - Components