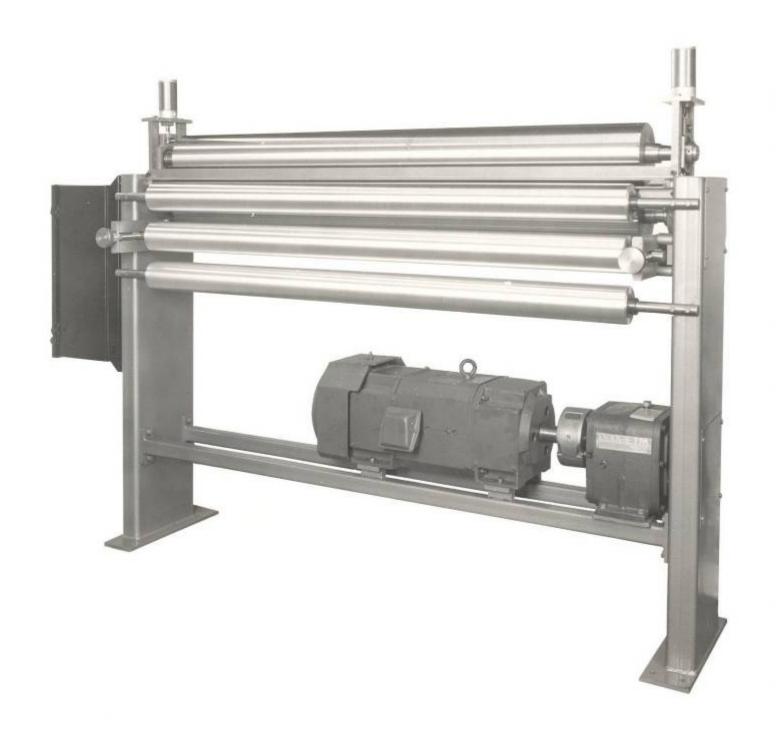

## Core holding products

- Air shafts
- Air chucks
- Mechanical chucks
- Core cones

- Anti-wrinkle systems
  - WrinkleSTOP® NO-BOW anti-wrinkle rolls
  - Scroll Roll grooved anti-wrinkle rolls
  - Adjusta-Pull web spreader assemblies

- Anti-wrinkle systems
  - WrinkleSTOP® NO-BOW anti-wrinkle rolls
  - Scroll Roll grooved anti-wrinkle rolls
  - Adjusta-Pull web spreader assemblies

- Anti-wrinkle systems
  - WrinkleSTOP® NO-BOW anti-wrinkle rolls
  - Scroll Roll grooved anti-wrinkle rolls
  - Adjusta-Pull web spreader assemblies

- Anti-wrinkle systems
  - WrinkleSTOP® NO-BOW anti-wrinkle rolls
  - Scroll Roll grooved anti-wrinkle rolls
  - Adjusta-Pull web spreader assemblies

- FOX TrimAway® pneumatic trim systems
  - Edge trim removal
  - Matrix removal
  - FOX Runner portable system
  - Components