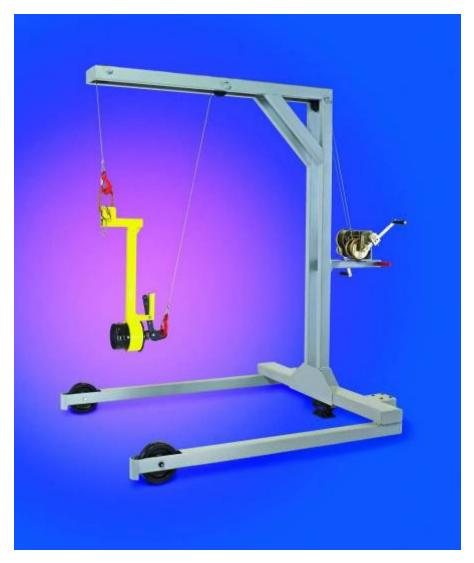

#### Shaft Holders

- Safety Chucks
- Simplok<sup>™</sup> hinged shaft holders
- Simplok™ shaft holder assemblies

- Overhead systems
- Portable systems
- Fork truck mounted systems
- Lifting components
- Lifting and turning components

- Overhead systems
- Portable systems
- Fork truck mounted systems
- Lifting components
- Lifting and turning components

- Overhead systems
- Portable systems
- Fork truck mounted systems
- Lifting components
- Lifting and turning components

- Overhead systems
- Portable systems
- Fork truck mounted systems
- Lifting components
- Lifting and turning components

Unwind and rewind stands

Slitting stations

Nip roll stations

- Accumulators
- Dancer rolls