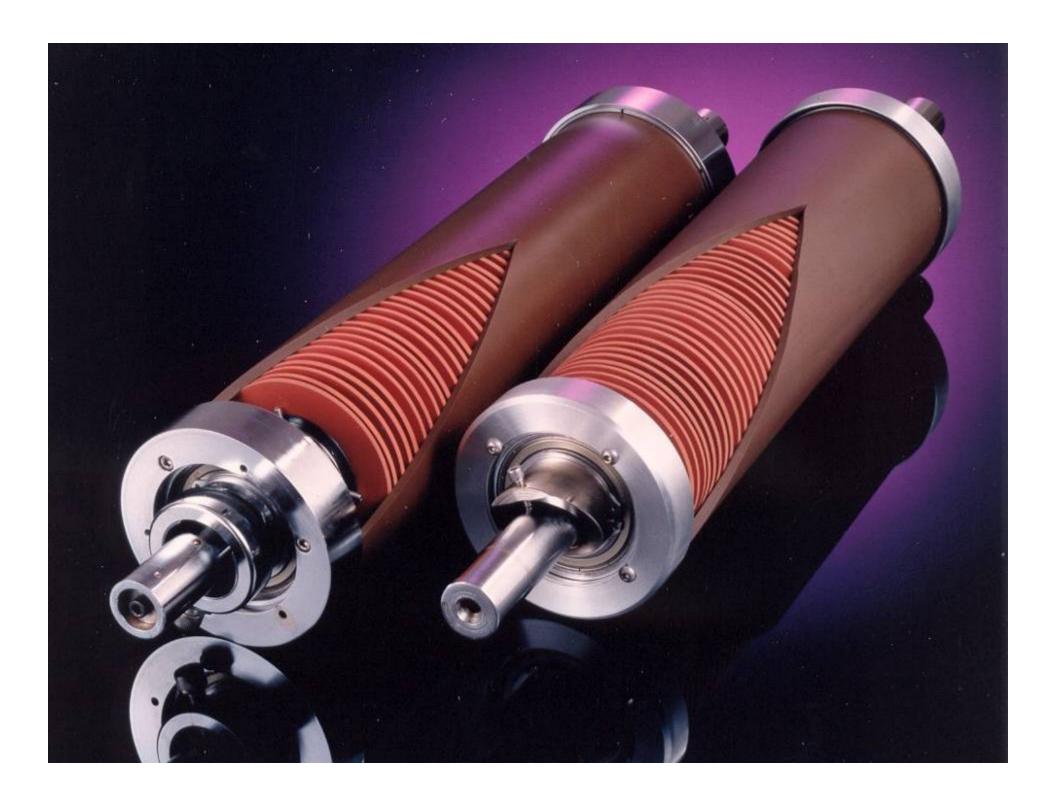

## Core holding products

- Air shafts
- Air chucks
- Mechanical chucks
- Core cones

- Anti-wrinkle systems
  - WrinkleSTOP® NO-BOW anti-wrinkle rolls
  - Scroll Roll grooved anti-wrinkle rolls
  - Adjusta-Pull web spreader assemblies

- Anti-wrinkle systems
  - WrinkleSTOP® NO-BOW anti-wrinkle rolls
  - Scroll Roll grooved anti-wrinkle rolls
  - Adjusta-Pull web spreader assemblies

- Anti-wrinkle systems
  - WrinkleSTOP® NO-BOW anti-wrinkle rolls
  - Scroll Roll grooved anti-wrinkle rolls
  - Adjusta-Pull web spreader assemblies

- Anti-wrinkle systems
  - WrinkleSTOP® NO-BOW anti-wrinkle rolls
  - Scroll Roll grooved anti-wrinkle rolls
  - Adjusta-Pull web spreader assemblies

- FOX TrimAway® pneumatic trim systems
  - Edge trim removal
  - Matrix removal
  - FOX Runner portable system
  - Components