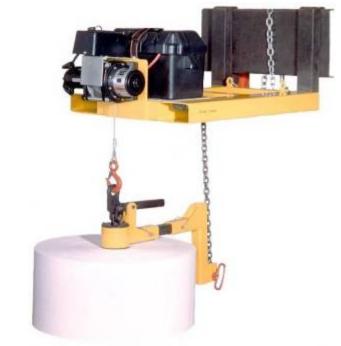

#### Shaft Holders

- Safety Chucks
- Simplok<sup>™</sup> hinged shaft holders
- Simplok™ shaft holder assemblies

- Overhead systems
- Portable systems
- Fork truck mounted systems
- Lifting components
- Lifting and turning components

- Overhead systems
- Portable systems
- Fork truck mounted systems
- Lifting components
- Lifting and turning components

- Overhead systems
- Portable systems
- Fork truck mounted systems
- Lifting components
- Lifting and turning components