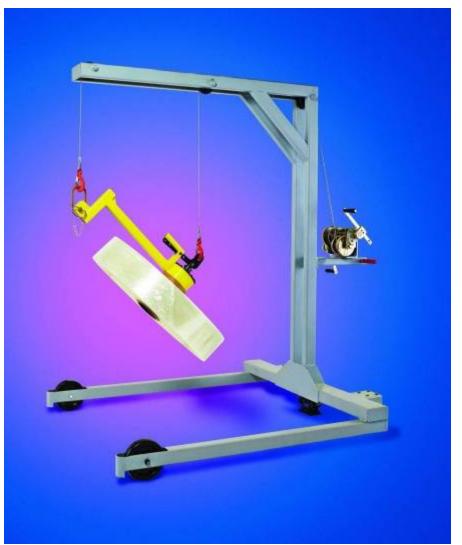

- Overhead systems
- Portable systems
- Fork truck mounted systems
- Lifting components
- Lifting and turning components

- Overhead systems
- Portable systems
- Fork truck mounted systems
- Lifting components
- Lifting and turning components

- Overhead systems
- Portable systems
- Fork truck mounted systems
- Lifting components
- Lifting and turning components

Unwind and rewind stands

Slitting stations

Nip roll stations

- Accumulators
- Dancer rolls