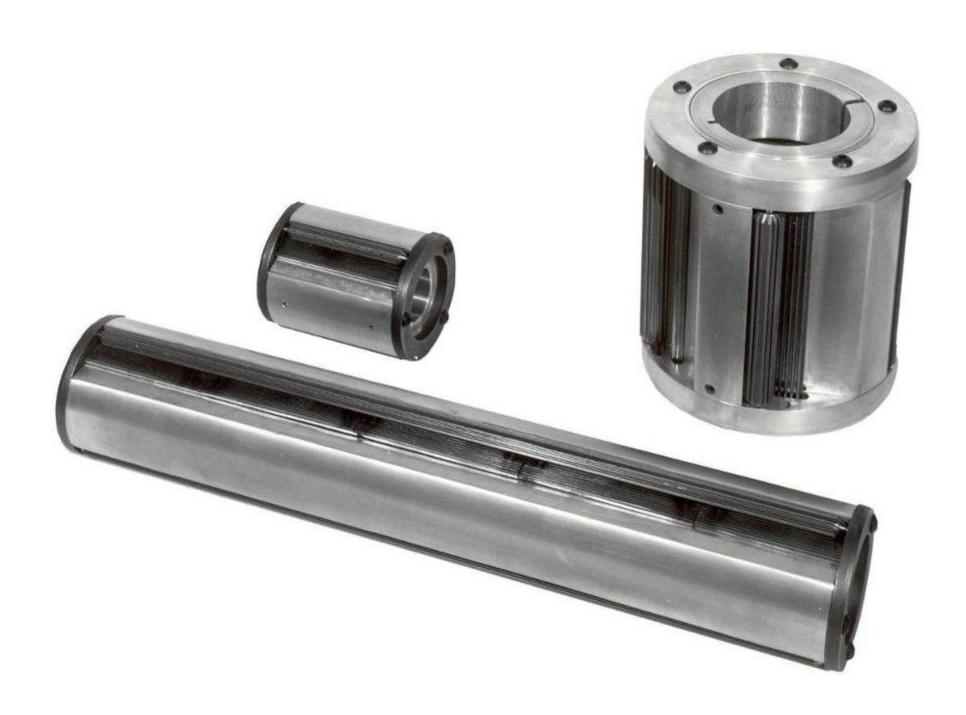

- Core holding products
  - Air shafts
  - Air chucks
  - Mechanical chucks
  - Core cones

- Core holding products
  - Air shafts
  - Air chucks
  - Mechanical chucks
  - Core cones

- Core holding products
  - Air shafts
  - Air chucks
  - Mechanical chucks
  - Core cones

- Core holding products
  - Air shafts
  - Air chucks
  - Mechanical chucks
  - Core cones

## Core holding products

- Air shafts
- Air chucks
- Mechanical chucks
- Core cones

- Anti-wrinkle systems
  - WrinkleSTOP® NO-BOW anti-wrinkle rolls
  - Scroll Roll grooved anti-wrinkle rolls
  - Adjusta-Pull web spreader assemblies