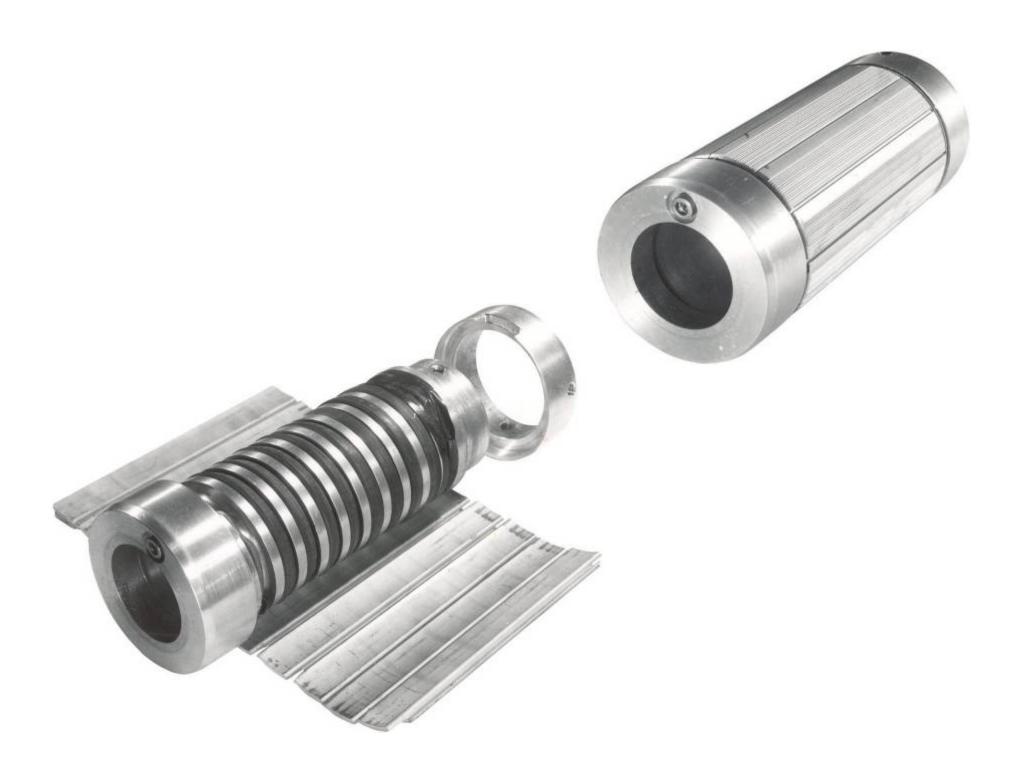

- Core holding products
  - Air shafts
  - Air chucks
  - Mechanical chucks
  - Core cones

- Core holding products
  - Air shafts
  - Air chucks
  - Mechanical chucks
  - Core cones

- Core holding products
  - Air shafts
  - Air chucks
  - Mechanical chucks
  - Core cones

- Core holding products
  - Air shafts
  - Air chucks
  - Mechanical chucks
  - Core cones

## Core holding products

- Air shafts
- Air chucks
- Mechanical chucks
- Core cones

- Anti-wrinkle systems
  - WrinkleSTOP® NO-BOW anti-wrinkle rolls
  - Scroll Roll grooved anti-wrinkle rolls
  - Adjusta-Pull web spreader assemblies