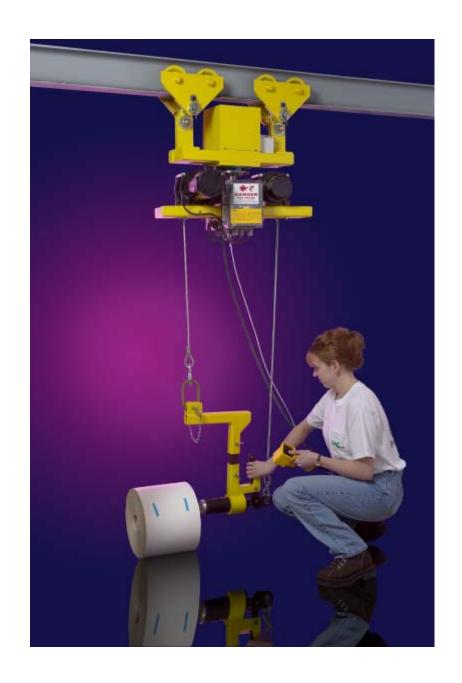

#### Shaft Holders

- Safety Chucks
- Simplok<sup>™</sup> hinged shaft holders
- Simplok™ shaft holder assemblies

- Overhead systems
- Portable systems
- Fork truck mounted systems
- Lifting components
- Lifting and turning components

- Overhead systems
- Portable systems
- Fork truck mounted systems
- Lifting components
- Lifting and turning components

- Overhead systems
- Portable systems
- Fork truck mounted systems
- Lifting components
- Lifting and turning components

- Overhead systems
- Portable systems
- Fork truck mounted systems
- Lifting components
- Lifting and turning components

Unwind and rewind stands

Slitting stations

Nip roll stations

- Accumulators
- Dancer rolls