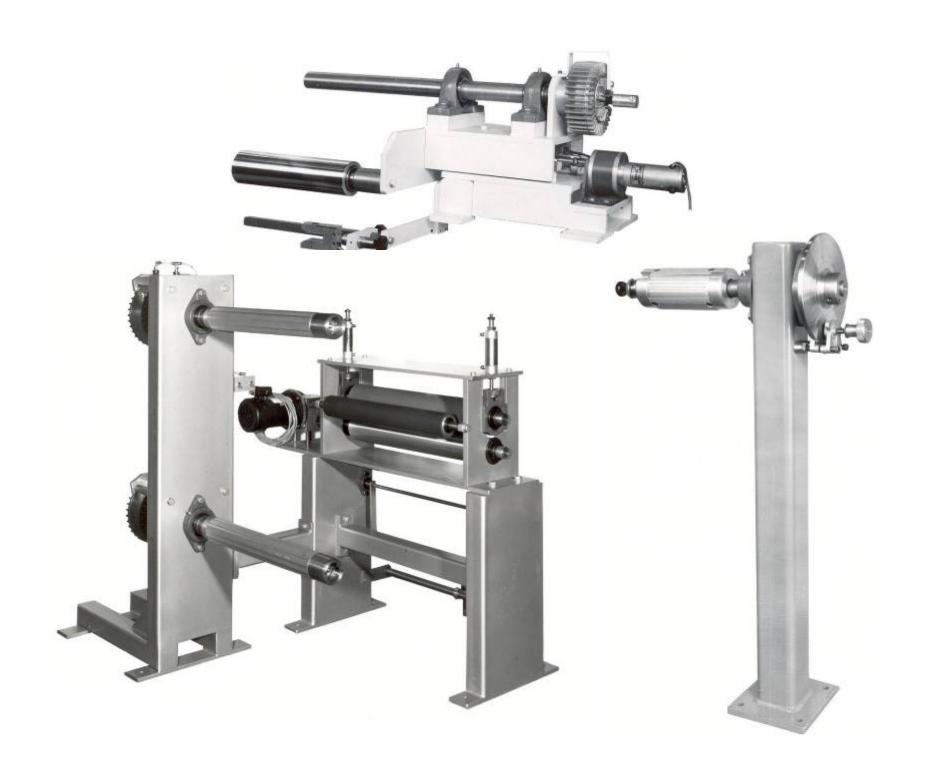

- Core holding products
  - Air shafts
  - Air chucks
  - Mechanical chucks
  - Core cones

- Core holding products
  - Air shafts
  - Air chucks
  - Mechanical chucks
  - Core cones

- Core holding products
  - Air shafts
  - Air chucks
  - Mechanical chucks
  - Core cones

- Core holding products
  - Air shafts
  - Air chucks
  - Mechanical chucks
  - Core cones

## Core holding products

- Air shafts
- Air chucks
- Mechanical chucks
- Core cones

- Anti-wrinkle systems
  - WrinkleSTOP® NO-BOW anti-wrinkle rolls
  - Scroll Roll grooved anti-wrinkle rolls
  - Adjusta-Pull web spreader assemblies