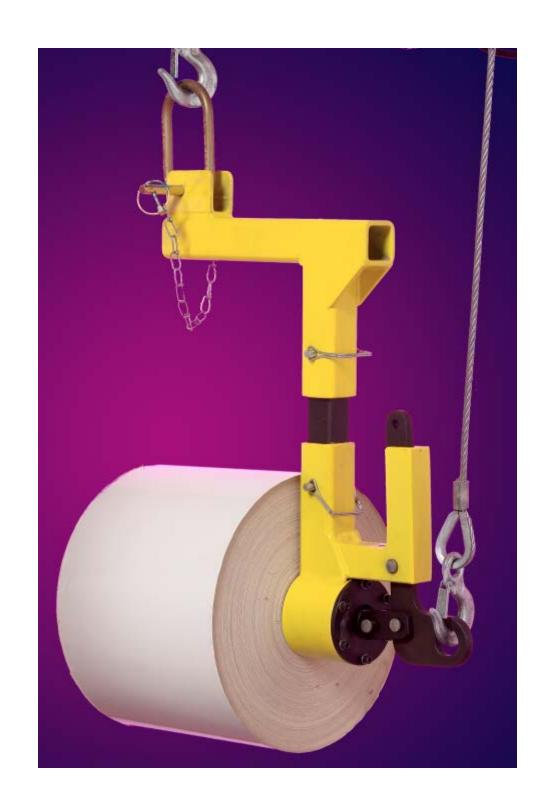

#### Shaft Holders

- Safety Chucks
- Simplok<sup>™</sup> hinged shaft holders
- Simplok™ shaft holder assemblies

- Overhead systems
- Portable systems
- Fork truck mounted systems
- Lifting components
- Lifting and turning components

- Overhead systems
- Portable systems
- Fork truck mounted systems
- Lifting components
- Lifting and turning components

- Overhead systems
- Portable systems
- Fork truck mounted systems
- Lifting components
- Lifting and turning components