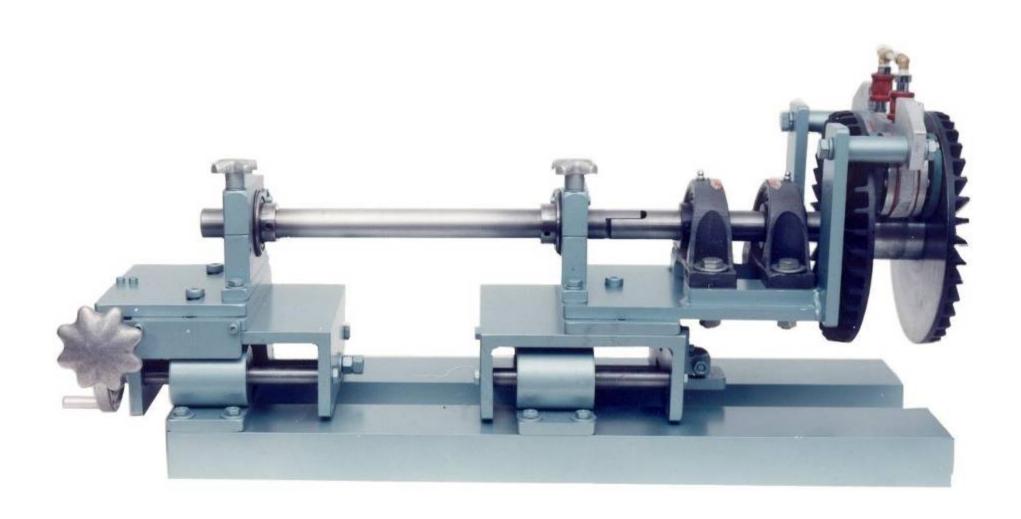

## Shaft Holders

- Safety Chucks
- Simplok<sup>™</sup> hinged shaft holders
- Simplok™ shaft holder assemblies

- Shaft Holders
  - Safety Chucks
  - Simplok<sup>™</sup> hinged shaft holders
  - Simplok<sup>™</sup> shaft holder assemblies

#### Shaft Holders

- Safety Chucks
- Simplok<sup>™</sup> hinged shaft holders
- Simplok™ shaft holder assemblies

#### Shaft Holders

- Safety Chucks
- Simplok<sup>™</sup> hinged shaft holders
- Simplok™ shaft holder assemblies

- Overhead systems
- Portable systems
- Fork truck mounted systems
- Lifting components
- Lifting and turning components