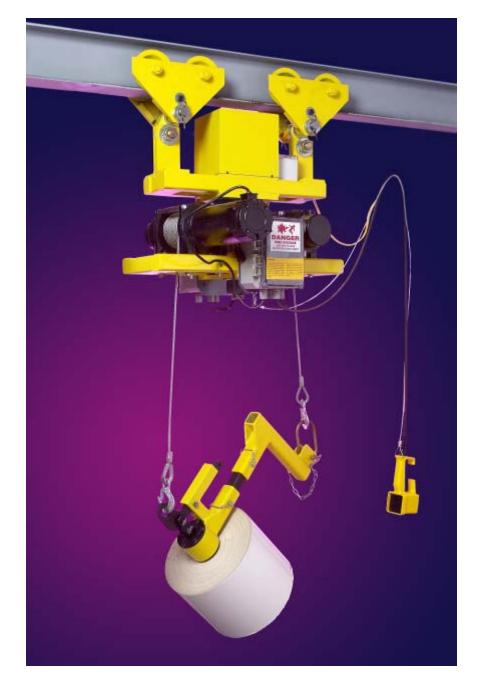

#### Shaft Holders

- Safety Chucks
- Simplok<sup>™</sup> hinged shaft holders
- Simplok™ shaft holder assemblies

- Overhead systems
- Portable systems
- Fork truck mounted systems
- Lifting components
- Lifting and turning components

- Overhead systems
- Portable systems
- Fork truck mounted systems
- Lifting components
- Lifting and turning components

- Overhead systems
- Portable systems
- Fork truck mounted systems
- Lifting components
- Lifting and turning components

- Overhead systems
- Portable systems
- Fork truck mounted systems
- Lifting components
- Lifting and turning components

Unwind and rewind stands

Slitting stations

Nip roll stations

- Accumulators
- Dancer rolls