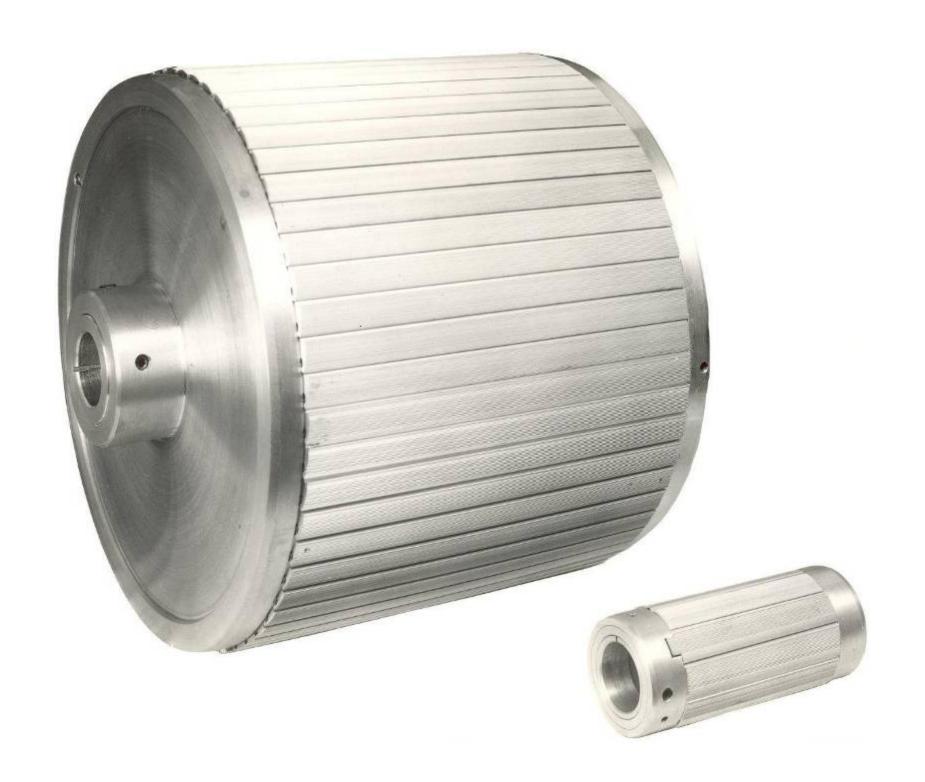

- Core holding products
  - Air shafts
  - Air chucks
  - Mechanical chucks
  - Core cones

- Core holding products
  - Air shafts
  - Air chucks
  - Mechanical chucks
  - Core cones

- Core holding products
  - Air shafts
  - Air chucks
  - Mechanical chucks
  - Core cones

- Core holding products
  - Air shafts
  - Air chucks
  - Mechanical chucks
  - Core cones

## Core holding products

- Air shafts
- Air chucks
- Mechanical chucks
- Core cones

- Anti-wrinkle systems
  - WrinkleSTOP® NO-BOW anti-wrinkle rolls
  - Scroll Roll grooved anti-wrinkle rolls
  - Adjusta-Pull web spreader assemblies