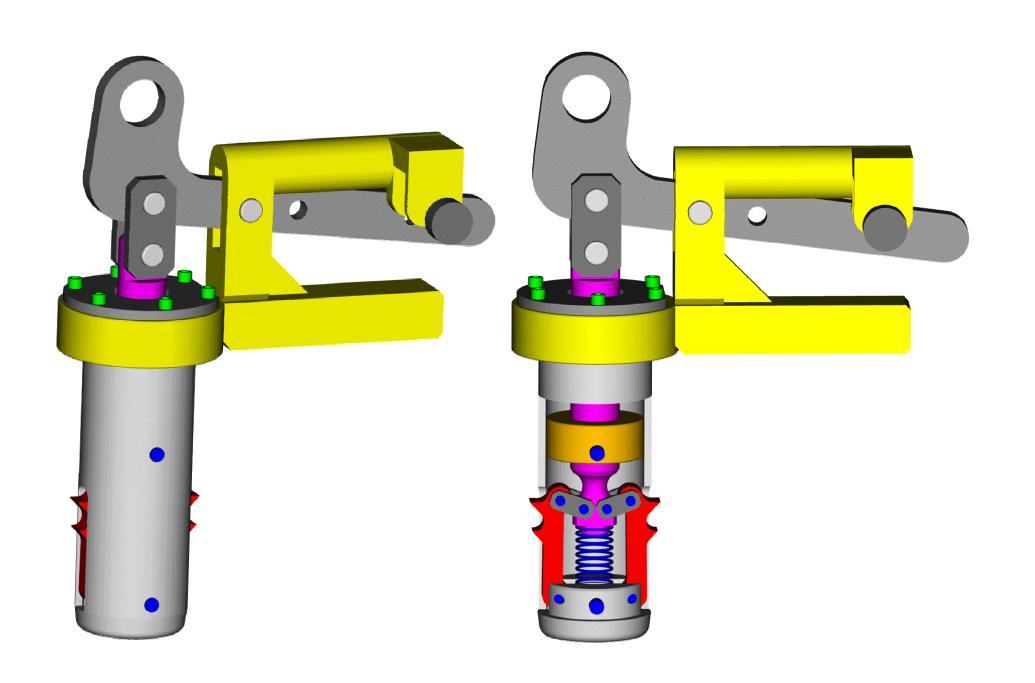

## Shaft Holders

- Safety Chucks
- Simplok<sup>™</sup> hinged shaft holders
- Simplok™ shaft holder assemblies

- Shaft Holders
  - Safety Chucks
  - Simplok<sup>™</sup> hinged shaft holders
  - Simplok<sup>™</sup> shaft holder assemblies

#### Shaft Holders

- Safety Chucks
- Simplok<sup>™</sup> hinged shaft holders
- Simplok™ shaft holder assemblies

#### Shaft Holders

- Safety Chucks
- Simplok<sup>™</sup> hinged shaft holders
- Simplok™ shaft holder assemblies

- Overhead systems
- Portable systems
- Fork truck mounted systems
- Lifting components
- Lifting and turning components