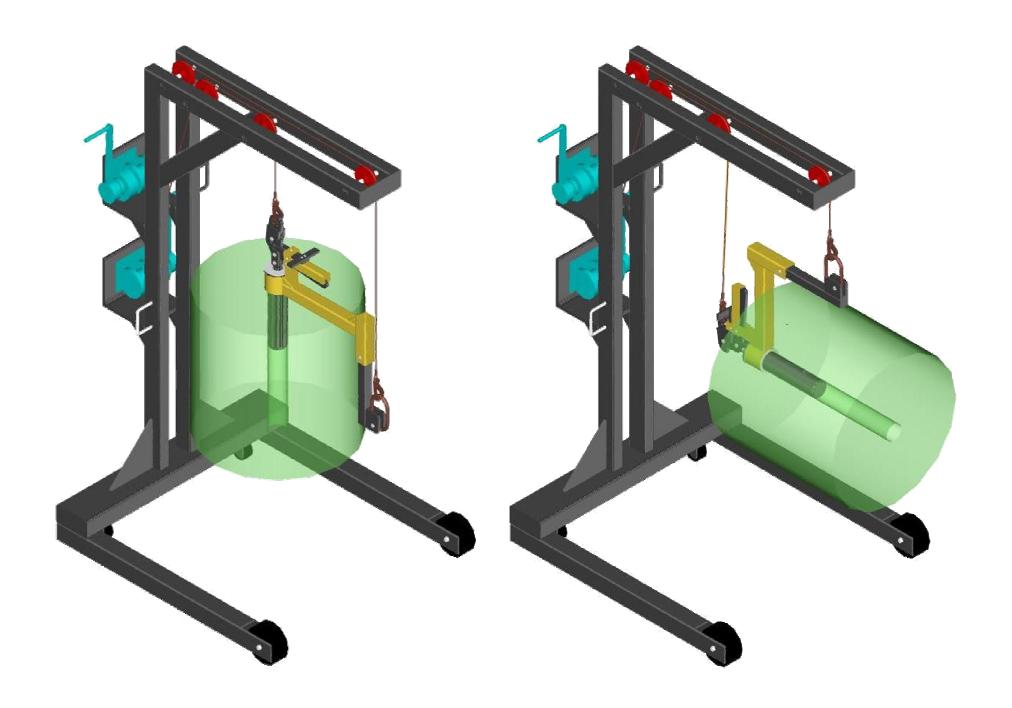

- Overhead systems
- Portable systems
- Fork truck mounted systems
- Lifting components
- Lifting and turning components

- Overhead systems
- Portable systems
- Fork truck mounted systems
- Lifting components
- Lifting and turning components

- Overhead systems
- Portable systems
- Fork truck mounted systems
- Lifting components
- Lifting and turning components

Unwind and rewind stands

Slitting stations

Nip roll stations

- Accumulators
- Dancer rolls